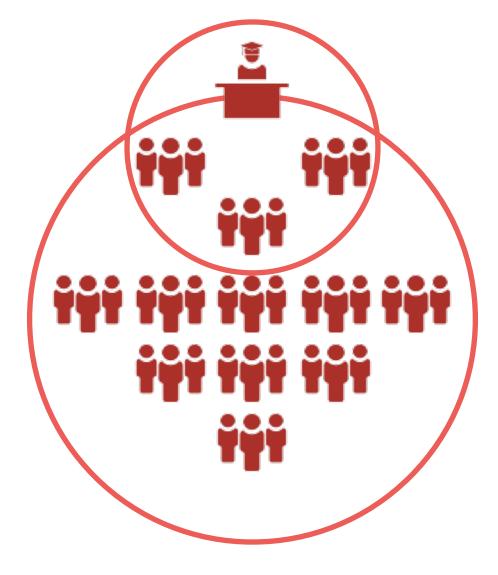

500 PROFESSORS 4'000 PHD STUDENTS

# TEACHERS

STUDENTS

~20'000 STUDENTS

WE PROPOSE A NEW INTERACTION BETWEEN PROFESSORS, TEACHERS AND STUDENTS TO DEVELOP TEACHING TOGETHER.

500 PROFESSORS 4'000 PHD STUDENTS

# TEACHERS

STUDENTS

~20'000 STUDENTS