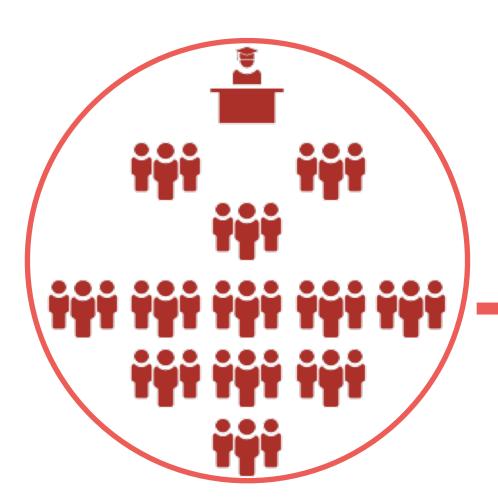

500 PROFESSORS 4'000 PHD STUDENTS

# TEACHERS

STUDENTS

~20'000 STUDENTS

WE PROPOSE A NEW INTERACTION BETWEEN PROFESSORS, TEACHERS AND STUDENTS TO DEVELOP TEACHING TOGETHER.

500 PROFESSORS 4'000 PHD STUDENTS

# TEACHERS

STUDENTS

~20'000 STUDENTS